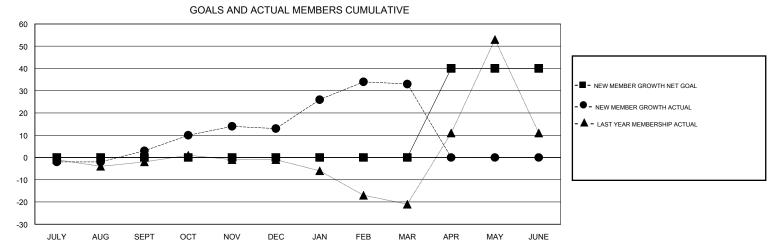

OCT/NOV/DEC

JAN/FEB/MAR

APR/MAY/JUNE

JULY

0

0

1

SEPT

OCT

AUG

0

0

0

NOV

DEC

JAN

FEB

MAR

OCT/NOV/DEC

JAN/FEB/MAR

APR/MAY/JUNE

APR

MAY

JUNE

0

0

40

29

36

0

0

0

0